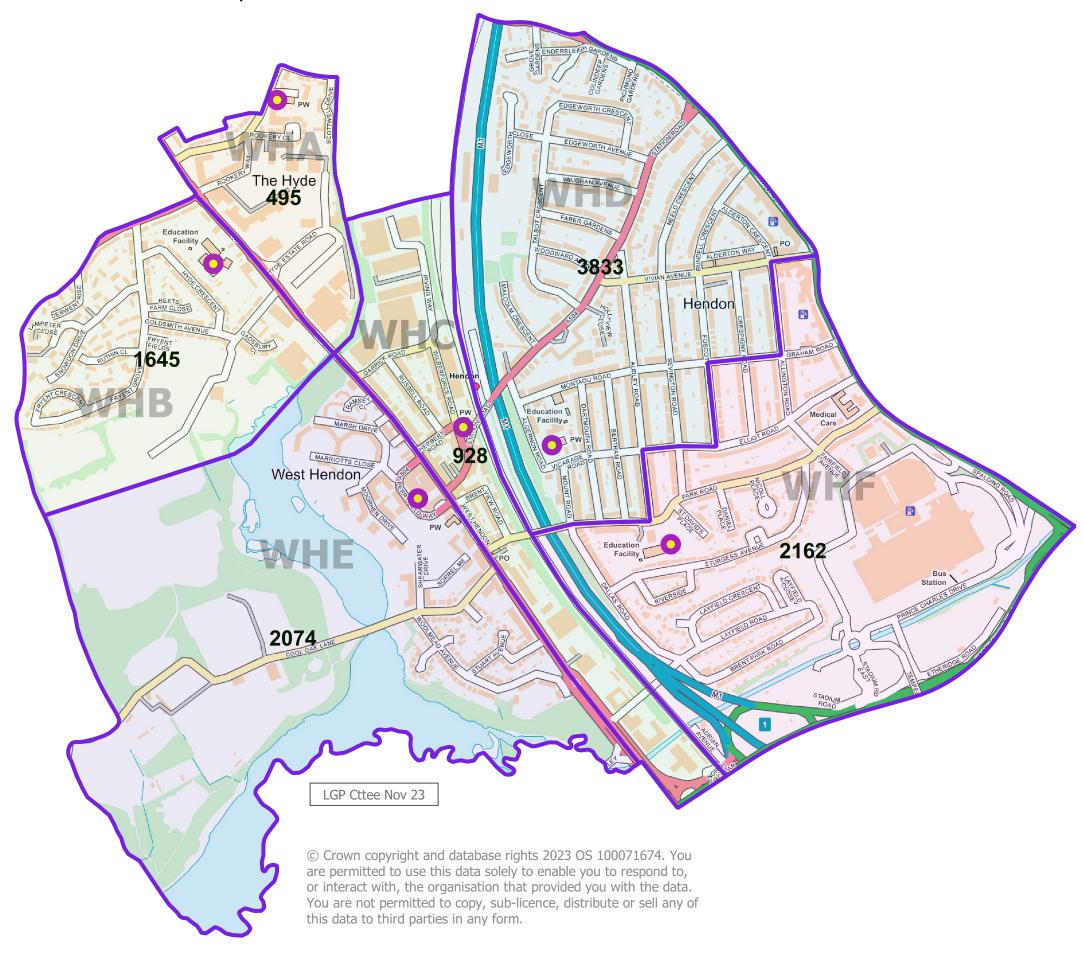

## **London Borough of Barnet West Hendon Ward**

\*proposal 1 Dec 2023\*

## **Polling Districts and Polling Places**

WHA: St Matthias Church Hall WHB: Children's Centre Hyde School WHC: West Hendon Baptist Church Hall

WHD: Barnet Multi-Cultural Community Centre

0.5

WHE: West Hendon Community Hub

WHF: Parkfield Primary School

## Summary:

Two new polling places added to the ward within new polling districts. St Matthias Church Hall in new WHA (formerly part of WHB) and West Hendon Community Hub in new WHE (formerly part of WHC).

These two new polling districts improve polling venue proximity and accessibility for all electors within them.

1.5 km

1